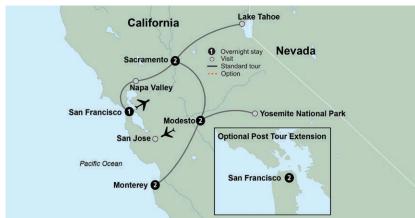

# California Dreamin':

Monterey, Yosemite & Napa

### Starting at **\$4,149**\*

Price based on September 30, 2024 departure. 8 days • 12 meals | April 2024 – April 2025 (Call for specific dates)

It's good vibes only on this tour of Northern California's treasures, from Yosemite's soaring granite peaks to the Napa Valley wine country and the streets of San Francisco.

### **HIGHLIGHTS**

Monterey · Scenic 17-Mile Drive · Yosemite National Park · Sacramento · Choice on Tour · Lake Tahoe Scenic Cruise · Napa Valley Vineyard Tour and Wine Tasting · San Francisco