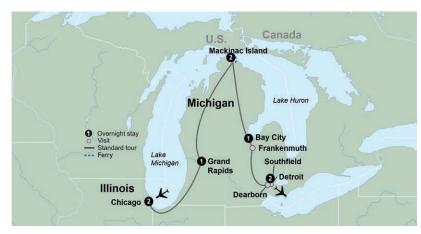

### Mackinac Island

### Starting at **\$4,249**\*

**Price based on October 4, 2024 departure** 9 days • 12 meals | May – October 2024 (Call for specific dates)

The tranquil beauty of Mackinac Island takes you back to another time, and exploring the Great Lakes region reveals more Midwest charms.

### **HIGHLIGHTS**

Chicago · Millennium Park · Frederik Meijer Gardens & Sculpture Park · Mackinac Island · Grand Hotel · Frankenmuth · Henry Ford Museum & Greenfield Village