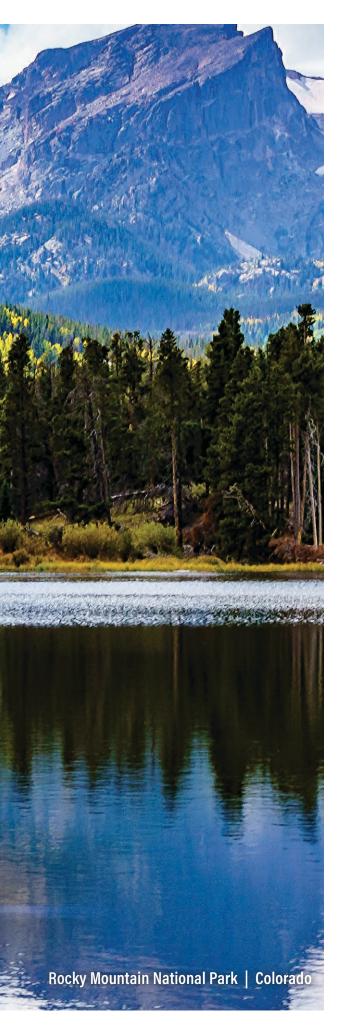

# National Parks of America

### Starting at **\$6,449**\*

**Price based on October 5, 2024 departure** 12 days • 16 meals | May – October 2024 (Call for specific dates)

It's often said that America's national parks are the very embodiment of the American spirit. Take in the five incredible parks on this journey and come to fully understand what it means to be made in America.

### **HIGHLIGHTS**

Scottsdale · Grand Canyon · Lake Powell · Zion · Bryce Canyon · Salt Lake City · Jackson Hole · Grand Teton & Yellowstone National Parks · Old Faithful · Sheridan · Bighorn Mountains · Crazy Horse Memorial · Mount Rushmore