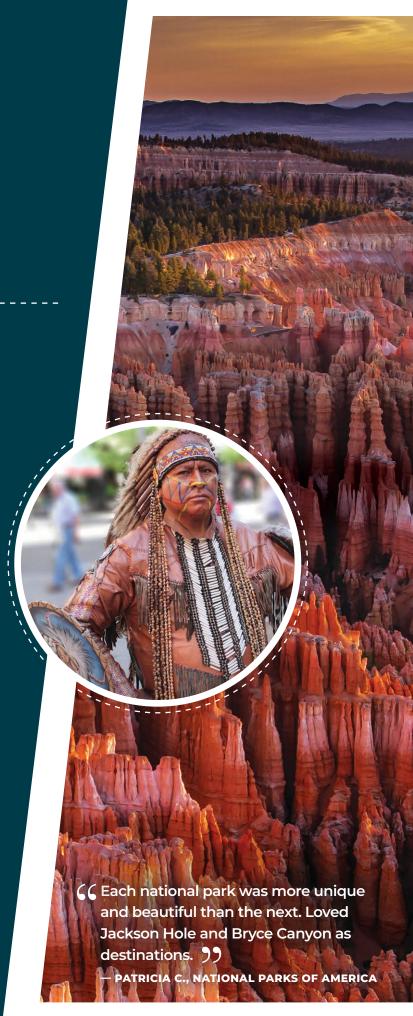

# National Parks of America

### Starting at **\$6,449**\*

**Price based on October 5, 2024 departure** 12 days • 16 meals | May – October 2024 (Call for specific dates)

It's often said that America's national parks are the very embodiment of the American spirit. Take in the five incredible parks on this journey and come to fully understand what it means to be made in America.

Meet a Lakota
Nation member
and learn about
their way of life,
past and present.

Enjoy an evening of cowboy entertainment during a two-night stay in the town of Jackson Hole, Wyoming.

### **HIGHLIGHTS**

Scottsdale · Grand Canyon · Lake Powell · Zion · Bryce Canyon · Salt Lake City · Jackson Hole · Grand Teton & Yellowstone National Parks · Old Faithful · Sheridan · Bighorn Mountains · Crazy Horse Memorial · Mount Rushmore