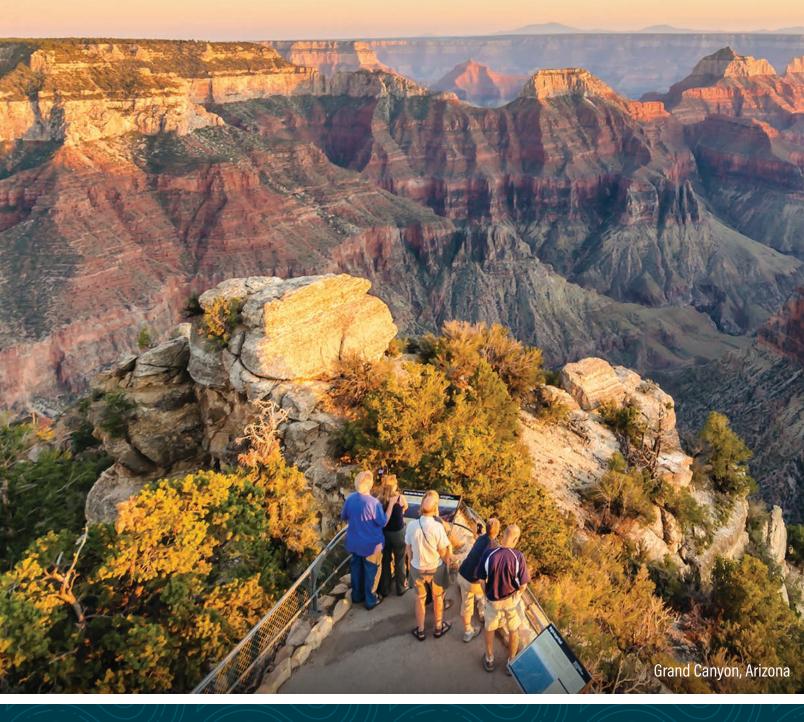

# National Parks of America

### Starting at **\$6,449**\*

**Price based on October 5, 2024 departure** 12 days • 16 meals | May – October 2024 (Call for specific dates)

It's often said that America's national parks are the very embodiment of the American spirit. Take in the five incredible parks on this journey and come to fully understand what it means to be made in America.

### **HIGHLIGHTS**

Scottsdale · Grand Canyon · Lake Powell · Zion · Bryce Canyon · Salt Lake City · Jackson Hole · Grand Teton & Yellowstone National Parks · Old Faithful · Sheridan · Bighorn Mountains · Crazy Horse Memorial · Mount Rushmore