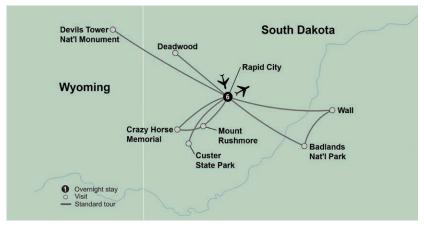

SINGLE HOTEL STAY

Spotlight on South Dakota

featuring Mount Rushmore & The Badlands

### Starting at **\$2,899**\*

Price based on October 2, 2024 departure 7 days • 9 meals | May – October 2024 (Call for specific dates)

Discover the spirit of the American West in this ruggedly beautiful landscape, where legends of the past come alive.

#### **HIGHLIGHTS**

Mount Rushmore · Oglala Lakota Living History Village
· Badlands National Park · Wall Drug · Deadwood · Choice
on Tour · High Plains Heritage Center · Off-Road Jeep Safari
at Custer State Park · Crazy Horse Memorial · Devils Tower
National Monument