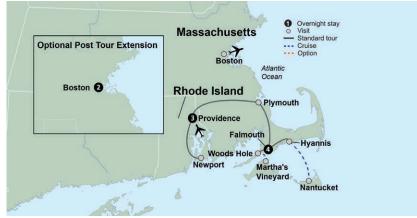

# Islands of New England

### Starting at **\$3,849**\*

Price based on October 3, 2024 departure 8 days • 10 meals | May – October 2024 (Call for specific dates)

Feel like a true-blue Yankee as you uncover history in Providence and Newport and enjoy the charms of Nantucket and Martha's Vineyard. Seafood lovers, this tour's for you!

Discover the opulence of The Breakers, a 70-room Gilded Age mansion in Newport.

Take a ferry ride to beautiful Martha's Vineyard, a favourite celebrity retreat, and enjoy a lobster feast.

#### **HIGHLIGHTS**

Providence · Choice on Tour: Providence Walking Tour or
Panoramic City Tour by Coach · Newport · Lobster Trap Pull
Demonstration & Cruise · Plymouth Rock · Cape Cod · Hyannis
· Nantucket · Chatham · Choice on Tour: Chatham Day Trip or
Free Day · Martha's Vineyard · Lobster Dinner