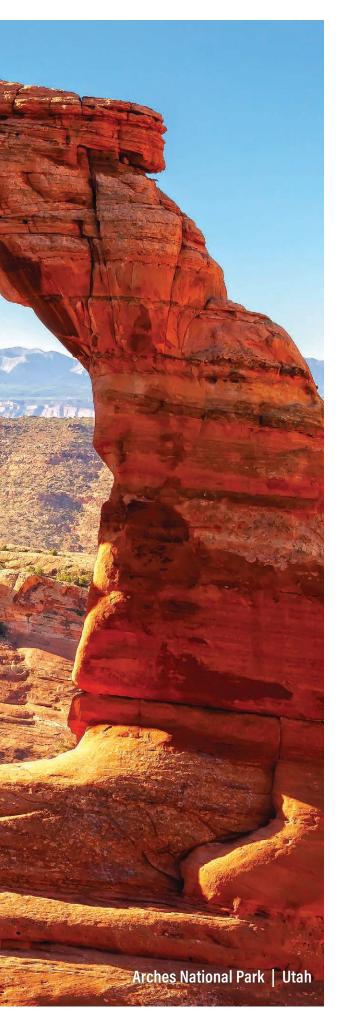

# Painted Canyons of the West

### Starting at **\$4,499**\*

Price based on August 25, 2024 departure 9 days • 11 meals | April 2024 – April 2025 (Call for specific dates)

You're immersed in the spirit of the old west as you look out over the untouched beauty of Utah's national parks. Heading from those wild vistas to the bright lights of Vegas, you're dazzled by the striking diversity of the American landscape.

See it all from
Arches to
Canyonlands
to Capitol Reef,
Zion, and Bryce
National Parks.

Enjoy a wine tasting in the midst of Colorado wine country.

#### **HIGHLIGHTS**

Colorado National Monument · Arches National Park · Canyonlands National Park · Moab · Dead Horse Point State Park · Utah's Scenic Byway 24 · Capitol Reef National Park · Grand Staircase-Escalante National Monument · Bryce Canyon National Park · Zion National Park · Las Vegas