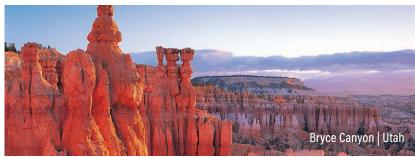

# Painted Canyons of the West

### Starting at **\$4,499**\*

Price based on August 25, 2024 departure 9 days • 11 meals | April 2024 – April 2025 (Call for specific dates)

You're immersed in the spirit of the old west as you look out over the untouched beauty of Utah's national parks. Heading from those wild vistas to the bright lights of Vegas, you're dazzled by the striking diversity of the American landscape.

See it all from
Arches to
Canyonlands
to Capitol Reef,
Zion, and Bryce
National Parks.

Enjoy a wine tasting in the midst of Colorado wine country.

#### **HIGHLIGHTS**

Colorado National Monument · Arches National Park · Canyonlands National Park · Moab · Dead Horse Point State Park · Utah's Scenic Byway 24 · Capitol Reef National Park · Grand Staircase-Escalante National Monument · Bryce Canyon National Park · Zion National Park · Las Vegas