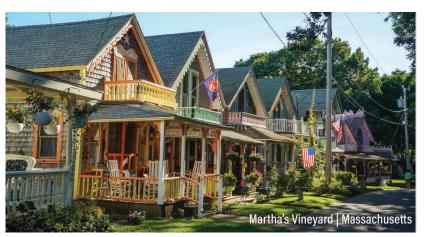

# Islands of New England

### Starting at **\$3,849**\*

Price based on October 3, 2024 departure 8 days • 10 meals | May – October 2024 (Call for specific dates)

Feel like a true-blue Yankee as you uncover history in Providence and Newport and enjoy the charms of Nantucket and Martha's Vineyard. Seafood lovers, this tour's for you!

Discover the opulence of The Breakers, a 70-room Gilded Age mansion in Newport.

Take a ferry ride to beautiful Martha's Vineyard, a favourite celebrity retreat, and enjoy a lobster feast.

#### **HIGHLIGHTS**

Providence · Choice on Tour: Providence Walking Tour or
Panoramic City Tour by Coach · Newport · Lobster Trap Pull
Demonstration & Cruise · Plymouth Rock · Cape Cod · Hyannis
· Nantucket · Chatham · Choice on Tour: Chatham Day Trip or
Free Day · Martha's Vineyard · Lobster Dinner