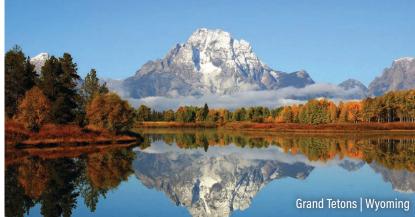

# National Parks of America

### Starting at **\$6,449**\*

**Price based on October 5, 2024 departure** 12 days • 16 meals | May – October 2024 (Call for specific dates)

It's often said that America's national parks are the very embodiment of the American spirit. Take in the five incredible parks on this journey and come to fully understand what it means to be made in America.

### **HIGHLIGHTS**

Scottsdale · Grand Canyon · Lake Powell · Zion · Bryce Canyon · Salt Lake City · Jackson Hole · Grand Teton & Yellowstone National Parks · Old Faithful · Sheridan · Bighorn Mountains · Crazy Horse Memorial · Mount Rushmore