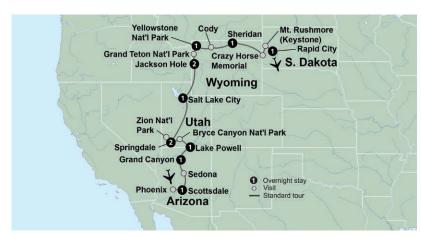

# National Parks of America

### Starting at **\$6,449**\*

**Price based on October 5, 2024 departure** 12 days • 16 meals | May – October 2024 (Call for specific dates)

It's often said that America's national parks are the very embodiment of the American spirit. Take in the five incredible parks on this journey and come to fully understand what it means to be made in America.

Meet a Lakota
Nation member
and learn about
their way of life,
past and present.

Enjoy an evening of cowboy entertainment during a two-night stay in the town of Jackson Hole, Wyoming.

### **HIGHLIGHTS**

Scottsdale · Grand Canyon · Lake Powell · Zion · Bryce Canyon · Salt Lake City · Jackson Hole · Grand Teton & Yellowstone National Parks · Old Faithful · Sheridan · Bighorn Mountains · Crazy Horse Memorial · Mount Rushmore

# Painted Canyons of the West

### Starting at **\$4,499**\*

Price based on August 25, 2024 departure 9 days • 11 meals | April 2024 – April 2025 (Call for specific dates)

You're immersed in the spirit of the old west as you look out over the untouched beauty of Utah's national parks. Heading from those wild vistas to the bright lights of Vegas, you're dazzled by the striking diversity of the American landscape.

See it all from
Arches to
Canyonlands
to Capitol Reef,
Zion, and Bryce
National Parks.

Enjoy a wine tasting in the midst of Colorado wine country.

#### **HIGHLIGHTS**

Colorado National Monument · Arches National Park · Canyonlands National Park · Moab · Dead Horse Point State Park · Utah's Scenic Byway 24 · Capitol Reef National Park · Grand Staircase-Escalante National Monument · Bryce Canyon National Park · Zion National Park · Las Vegas