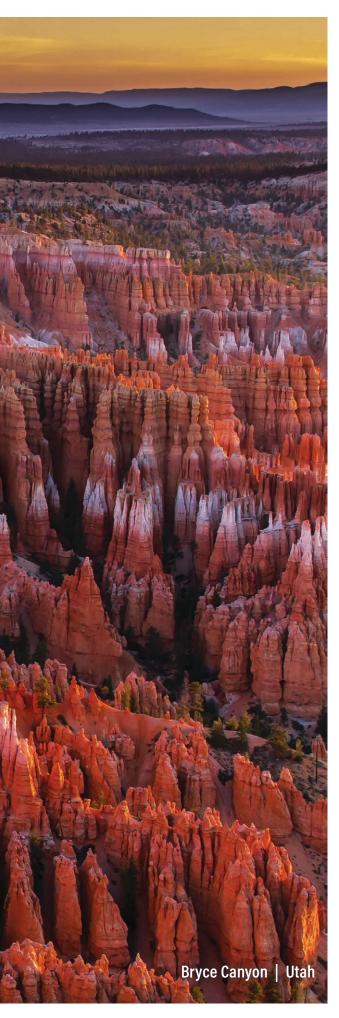

# National Parks of America

### Starting at **\$6,449**\*

**Price based on October 5, 2024 departure** 12 days • 16 meals | May – October 2024 (Call for specific dates)

It's often said that America's national parks are the very embodiment of the American spirit. Take in the five incredible parks on this journey and come to fully understand what it means to be made in America.

### **HIGHLIGHTS**

Scottsdale · Grand Canyon · Lake Powell · Zion · Bryce Canyon · Salt Lake City · Jackson Hole · Grand Teton & Yellowstone National Parks · Old Faithful · Sheridan · Bighorn Mountains · Crazy Horse Memorial · Mount Rushmore