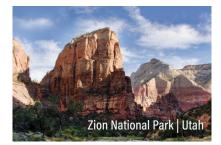

# Painted Canyons of the West

### Starting at **\$4,499**\*

Price based on August 25, 2024 departure 9 days • 11 meals | April 2024 – April 2025 (Call for specific dates)

You're immersed in the spirit of the old west as you look out over the untouched beauty of Utah's national parks. Heading from those wild vistas to the bright lights of Vegas, you're dazzled by the striking diversity of the American landscape.

See it all from
Arches to
Canyonlands
to Capitol Reef,
Zion, and Bryce
National Parks.

Enjoy a wine tasting in the midst of Colorado wine country.

#### **HIGHLIGHTS**

Colorado National Monument · Arches National Park · Canyonlands National Park · Moab · Dead Horse Point State Park · Utah's Scenic Byway 24 · Capitol Reef National Park · Grand Staircase-Escalante National Monument · Bryce Canyon National Park · Zion National Park · Las Vegas