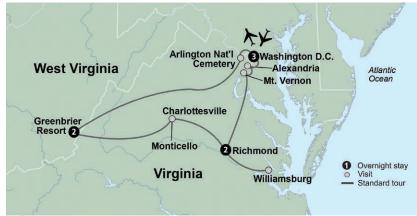

### NEW! Historical Greenbrier

### Starting at **\$4,749**\*

Price based on April 25, 2025 departure 8 days • 12 meals | May - October 2024; March - April 2025 (Call for specific dates)

History buffs will love this journey through America's past, with visits to Washington D.C., Colonial Williamsburg, Monticello, and a two night stay at the famed Greenbrier Resort.

Discover the secrets of a Cold War bunker hidden beneath the luxury Greenbrier Hotel.

Watch history come to life as you wander the cobblestone streets of Colonial Williamsburg.

#### **HIGHLIGHTS**

Smithsonian Museums · Twilight Monument Tour · Arlington National Cemetery · Greenbrier Bunker Tour · Monticello · Tavern Lunch · Choice on Tour: American History or Black History Tour of Richmond · Colonial Williamsburg · Mount Vernon