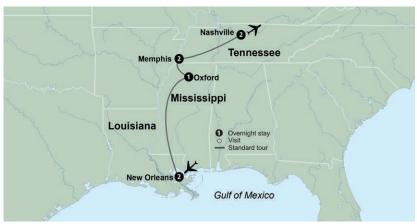

# America's Music Cities

### Starting at **\$4,399**\*

Price based on October 27, 2024 departure 8 days • 10 meals | May 2024 - April 2025 (Call for specific dates)

Walk in the footsteps of music legends on this tour through time, history, and three different states in the American south.

Experience the places where some of the world's most iconic blues, jazz, and rock 'n' roll was created, and revel in the music that changed the world forever.

Visit Graceland, the palatial home of Elvis Presley, the "King of Rock 'n' Roll."

Visit the Ryman Auditorium, the original home of the Grand Ole Opry Show.

#### **HIGHLIGHTS**

French Quarter  $\cdot$  Jazz Revue  $\cdot$  Grammy Museum  $\cdot$  Graceland  $\cdot$  Civil Rights Tour  $\cdot$  Ryman Auditorium  $\cdot$  Grand Ole Opry Show  $\cdot$  Country Music Hall of Fame  $\cdot$  Historic RCA Studio B  $\cdot$  Choice on Tour: Goo Goo Cluster Candy or Johnny Cash Museum