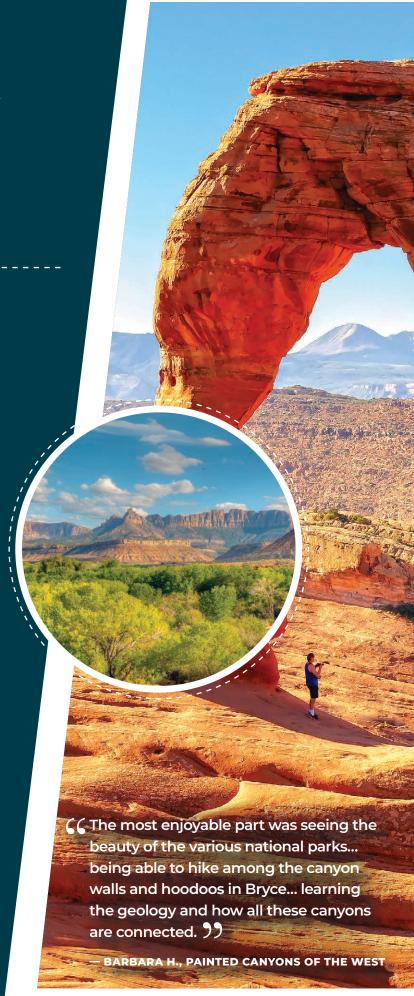

# Painted Canyons of the West

### Starting at **\$4,499**\*

Price based on August 25, 2024 departure 9 days • 11 meals | April 2024 – April 2025 (Call for specific dates)

You're immersed in the spirit of the old west as you look out over the untouched beauty of Utah's national parks. Heading from those wild vistas to the bright lights of Vegas, you're dazzled by the striking diversity of the American landscape.

See it all from
Arches to
Canyonlands
to Capitol Reef,
Zion, and Bryce
National Parks.

Enjoy a wine tasting in the midst of Colorado wine country.

#### **HIGHLIGHTS**

Colorado National Monument · Arches National Park · Canyonlands National Park · Moab · Dead Horse Point State Park · Utah's Scenic Byway 24 · Capitol Reef National Park · Grand Staircase-Escalante National Monument · Bryce Canyon National Park · Zion National Park · Las Vegas

- TRAVELLER ON PAINTED CANYONS OF THE WEST