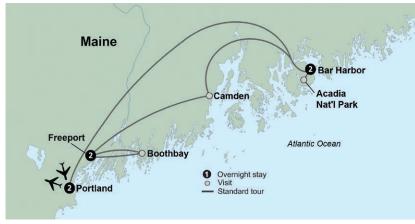

# Roaming Coastal Maine

### Starting at **\$4,149**\*

**Price based on June 1, 2025 departure** 7 days • 9 meals | May – October 2024 (Call for specific dates)

Welcome to the Pine Tree State!
Days spent exploring rocky
coasts, bustling harbours,
and iconic lighthouses
whet your appetite for
delicious New England seafood.

In Acadia National
Park, take in
sweeping views of
the Atlantic from the
top of Cadillac
Mountain.

Try local favourites such as blueberries, potatoes, and savory seaweed at the Maine Tasting Center.

### **HIGHLIGHTS**

Portland · Choice on Tour · Oyster Farm · Bar Harbor · Acadia National Park · Lobster Trap Demonstration · Wine Tasting · Camden · Freeport · Coastal Maine Botanical Gardens · Boothbay