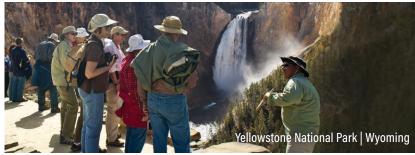

# National Parks of America

### Starting at **\$6,449**\*

**Price based on October 5, 2024 departure** 12 days • 16 meals | May – October 2024 (Call for specific dates)

It's often said that America's national parks are the very embodiment of the American spirit. Take in the five incredible parks on this journey and come to fully understand what it means to be made in America.

Meet a Lakota
Nation member
and learn about
their way of life,
past and present.

Enjoy an evening of cowboy entertainment during a two-night stay in the town of Jackson Hole, Wyoming.

### **HIGHLIGHTS**

Scottsdale · Grand Canyon · Lake Powell · Zion · Bryce Canyon · Salt Lake City · Jackson Hole · Grand Teton & Yellowstone National Parks · Old Faithful · Sheridan · Bighorn Mountains · Crazy Horse Memorial · Mount Rushmore