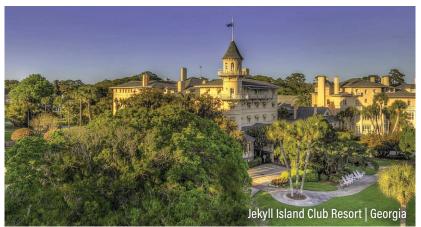

Stroll beneath moss-draped oaks in stately Savannah, Georgia.

Spend the night at the Jekyll Island Club Hotel, once a winter retreat for the wealthy families of the Gilded Age.

### **HIGHLIGHTS**

 $\label{thm:charleston} \begin{tabular}{l}{l}{\textbf{Historic Charleston}} \cdot \textbf{Choice on Tour: Walking Tour or Fort}\\ \textbf{Sumter Cruise in Charleston} \cdot \textbf{Boone Hall Plantation \& Gardens} \cdot \textbf{Savannah} \cdot \textbf{St. Simons Island} \cdot \textbf{Jekyll Island} \cdot \textbf{Sea}\\ \textbf{Turtle Hospital} \end{tabular}$ 