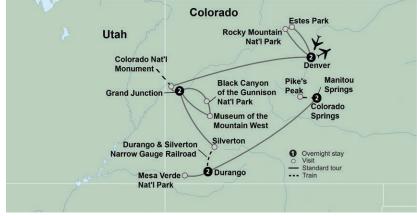

# The Colorado Rockies

### Starting at **\$3,849**\*

Price based on August 9, 2024 departure 9 days • 12 meals | May – September 2024 (Call for specific dates)

That famous freedom-loving, cando spirit of the Old West sure is infectious. From towering peaks, rolling meadows, and colourful panoramas, you're ready to explore every frontier. You can't wait to see what's around the next corner!

Ride a historic, narrow-gauge train from Silverton to Durango.

Spend an incredible day in Mesa Verde National Park, former home of the ancient Ancestral Puebloan civilization.

#### **HIGHLIGHTS**

Denver · Rocky Mountain National Park · Colorado National Monument · Grand Junction · Black Canyon of the Gunnison · Museum of the Mountain West · Durango & Silverton Narrow Gauge Railroad · Mesa Verde National Park · Pikes Peak Cog Railway · Garden of the Gods