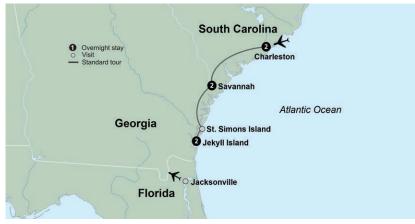

### Southern Charm

### Starting at **\$3,849**\*

**Price based on October 7, 2024 departure** 7 days • 9 meals | March 2024 – April 2025 (Call for specific dates)

You haven't met a stranger yet!
That famous Southern hospitality
you've always heard about is real.
Everything from travelling
Charleston's cobblestone streets
to spending time at the luxurious
Jekyll Island Club and enjoying
a cooking demonstration in
Savannah has made you wish
you could stay forever.

Stroll beneath moss-draped oaks in stately Savannah, Georgia.

Spend the night at the Jekyll Island Club Hotel, once a winter retreat for the wealthy families of the Gilded Age.

### **HIGHLIGHTS**

 $\label{thm:charleston} \begin{tabular}{l}{l}{\textbf{Historic Charleston}} \cdot \textbf{Choice on Tour: Walking Tour or Fort}\\ \textbf{Sumter Cruise in Charleston} \cdot \textbf{Boone Hall Plantation \& Gardens} \cdot \textbf{Savannah} \cdot \textbf{St. Simons Island} \cdot \textbf{Jekyll Island} \cdot \textbf{Sea}\\ \textbf{Turtle Hospital} \end{tabular}$ 