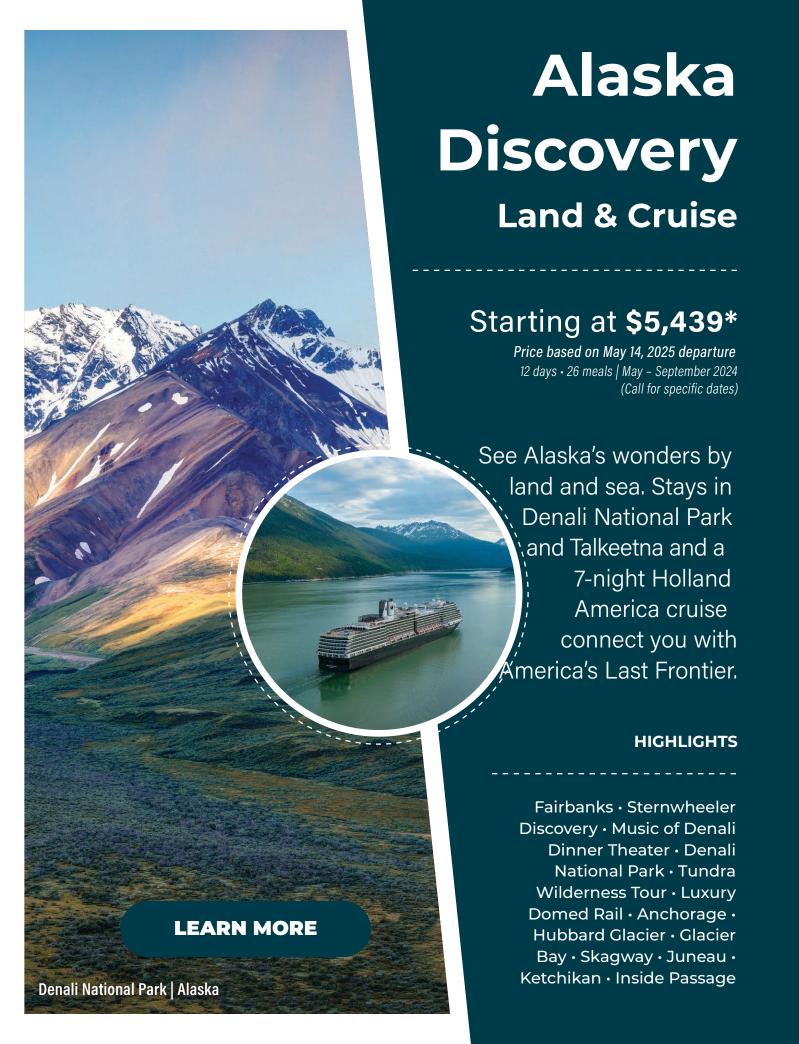

### Starting at **\$3,849**\*

Price based on October 3, 2024 departure 8 days • 10 meals | May – October 2024 (Call for specific dates)

Feel like a true-blue Yankee as you uncover history in Providence and Newport and enjoy the charms of Nantucket and Martha's Vineyard. Seafood lovers, this tour's for you!

Discover the opulence of The Breakers, a 70-room Gilded Age mansion in Newport.

Take a ferry ride to beautiful Martha's Vineyard, a favourite celebrity retreat, and enjoy a lobster feast.

#### **HIGHLIGHTS**

Providence · Choice on Tour: Providence Walking Tour or
Panoramic City Tour by Coach · Newport · Lobster Trap Pull
Demonstration & Cruise · Plymouth Rock · Cape Cod · Hyannis
· Nantucket · Chatham · Choice on Tour: Chatham Day Trip or
Free Day · Martha's Vineyard · Lobster Dinner