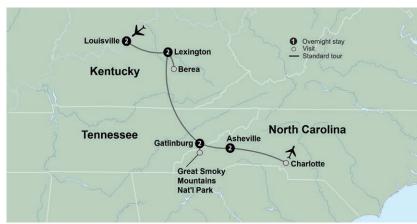

### Bluegrass Country

and the Smoky Mountains

### Starting at **\$3,999**\*

Price based on May 22, 2025 departure 8 days • 13 meals | May - October 2024; March - April 2025 (Call for specific dates)

Your journey is brimming with tales of America's Southeast. From thoroughbreds, bourbon, and baseball in Louisville, Kentucky all the way to the vibrant art and architecture in Asheville, North Carolina, this tour is definitely one for the books.

### **HIGHLIGHTS**

Churchill Downs · Kentucky Derby Museum · Old Louisville Walking Tour · Choice on Tour · Buffalo Trace Bourbon Distillery · Lexington Horse Farms · Great Smoky Mountains National Park · Asheville · Biltmore Estate