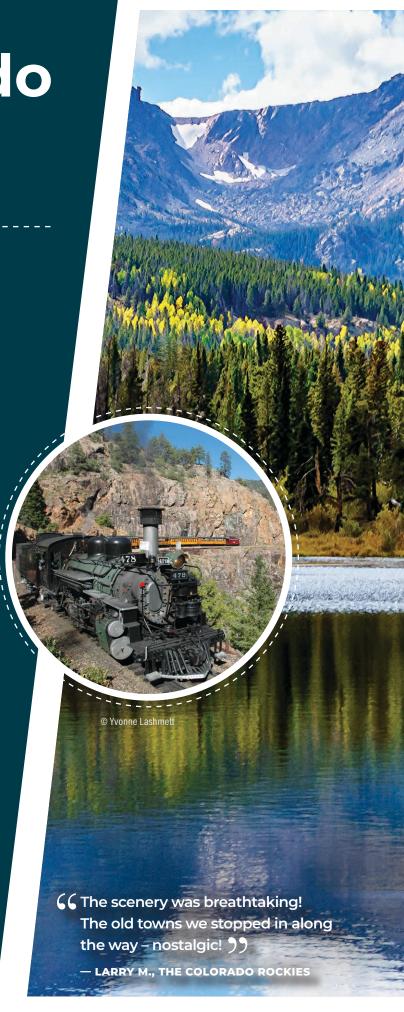

# The Colorado Rockies

### Starting at **\$3,849**\*

Price based on August 9, 2024 departure 9 days • 12 meals | May – September 2024 (Call for specific dates)

That famous freedom-loving, cando spirit of the Old West sure is infectious. From towering peaks, rolling meadows, and colourful panoramas, you're ready to explore every frontier. You can't wait to see what's around the next corner!

Ride a historic, narrow-gauge train from Silverton to Durango.

Spend an incredible day in Mesa Verde National Park, former home of the ancient Ancestral Puebloan civilization.

#### **HIGHLIGHTS**

Denver · Rocky Mountain National Park · Colorado National Monument · Grand Junction · Black Canyon of the Gunnison · Museum of the Mountain West · Durango & Silverton Narrow Gauge Railroad · Mesa Verde National Park · Pikes Peak Cog Railway · Garden of the Gods