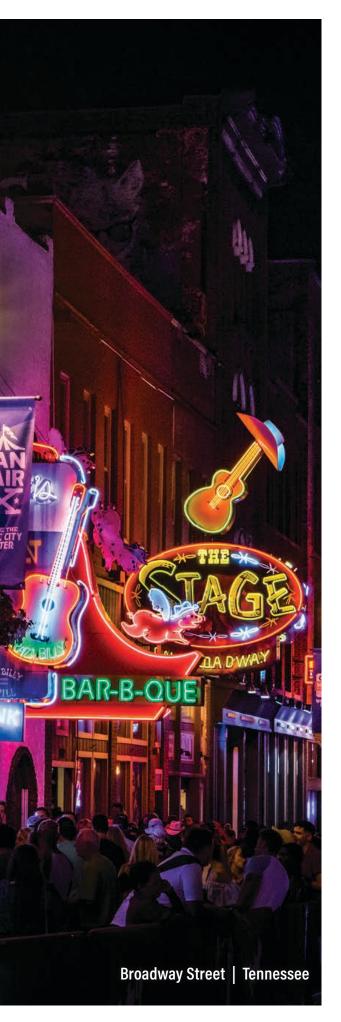

# America's Music Cities

### Starting at **\$4,399**\*

Price based on October 27, 2024 departure 8 days • 10 meals | May 2024 - April 2025 (Call for specific dates)

Walk in the footsteps of music legends on this tour through time, history, and three different states in the American south.

Experience the places where some of the world's most iconic blues, jazz, and rock 'n' roll was created, and revel in the music that changed the world forever.

Visit Graceland, the palatial home of Elvis Presley, the "King of Rock 'n' Roll."

Visit the Ryman Auditorium, the original home of the Grand Ole Opry Show.

#### **HIGHLIGHTS**

French Quarter  $\cdot$  Jazz Revue  $\cdot$  Grammy Museum  $\cdot$  Graceland  $\cdot$  Civil Rights Tour  $\cdot$  Ryman Auditorium  $\cdot$  Grand Ole Opry Show  $\cdot$  Country Music Hall of Fame  $\cdot$  Historic RCA Studio B  $\cdot$  Choice on Tour: Goo Goo Cluster Candy or Johnny Cash Museum