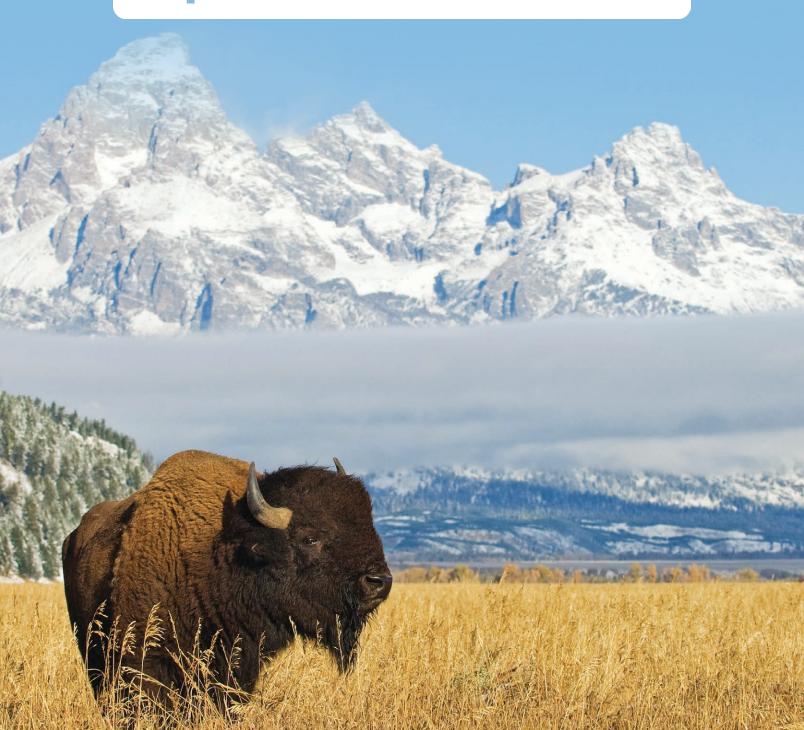

# Explore in Colour

The vast American landscape contains multitudes – red-rock canyons, massive white glaciers, and shimmering blue lakes. Not to mention verdant forests, golden plains, and lavender sunsets. From the laid-back sunshine of the West Coast to the autumnal colours of New England and the flavours of the American South, America isn't just one thing — it's many.

Explore this colourful tapestry of people, history, and traditions. Cruise past snow-capped mountains in Alaska, feel the soulful rhythms of Memphis, and feast on fresh lobster (caught by you) in New England. Wherever you go, you'll meet locals eager to share regional sights and flavours, and experience a kaleidoscope of wonders every step of the way.