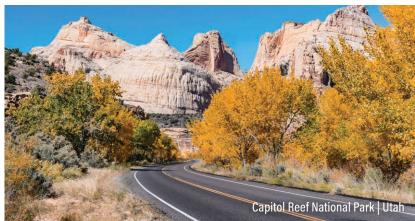

# Painted Canyons of the West

### Starting at **\$4,499**\*

Price based on August 25, 2024 departure 9 days • 11 meals | April 2024 – April 2025 (Call for specific dates)

You're immersed in the spirit of the old west as you look out over the untouched beauty of Utah's national parks. Heading from those wild vistas to the bright lights of Vegas, you're dazzled by the striking diversity of the American landscape.

See it all from
Arches to
Canyonlands
to Capitol Reef,
Zion, and Bryce
National Parks.

Enjoy a wine tasting in the midst of Colorado wine country.

#### **HIGHLIGHTS**

Colorado National Monument · Arches National Park · Canyonlands National Park · Moab · Dead Horse Point State Park · Utah's Scenic Byway 24 · Capitol Reef National Park · Grand Staircase-Escalante National Monument · Bryce Canyon National Park · Zion National Park · Las Vegas