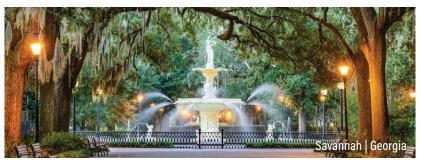

Stroll beneath moss-draped oaks in stately Savannah, Georgia.

Spend the night at the Jekyll Island Club Hotel, once a winter retreat for the wealthy families of the Gilded Age.

### **HIGHLIGHTS**

 $\label{thm:charleston} \begin{tabular}{l}{l}{\textbf{Historic Charleston}} \cdot \textbf{Choice on Tour: Walking Tour or Fort}\\ \textbf{Sumter Cruise in Charleston} \cdot \textbf{Boone Hall Plantation \& Gardens} \cdot \textbf{Savannah} \cdot \textbf{St. Simons Island} \cdot \textbf{Jekyll Island} \cdot \textbf{Sea}\\ \textbf{Turtle Hospital} \end{tabular}$ 