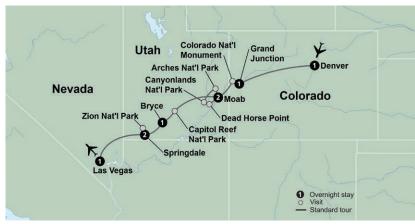

# Painted Canyons of the West

### Starting at **\$4,499**\*

Price based on August 25, 2024 departure 9 days • 11 meals | April 2024 – April 2025 (Call for specific dates)

You're immersed in the spirit of the old west as you look out over the untouched beauty of Utah's national parks. Heading from those wild vistas to the bright lights of Vegas, you're dazzled by the striking diversity of the American landscape.

See it all from
Arches to
Canyonlands
to Capitol Reef,
Zion, and Bryce
National Parks.

Enjoy a wine tasting in the midst of Colorado wine country.

#### **HIGHLIGHTS**

Colorado National Monument · Arches National Park · Canyonlands National Park · Moab · Dead Horse Point State Park · Utah's Scenic Byway 24 · Capitol Reef National Park · Grand Staircase-Escalante National Monument · Bryce Canyon National Park · Zion National Park · Las Vegas